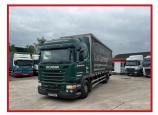

## Scania R320 26t 6X2 Rear Lift Axel Sleeper Cabin Year : 2014 14 Reg

## **£POA**

Year: 2014 14 Reg Scania R320 6X2 26 Tonne Curtainsider Sleeper Cabin with radio/CD player, air-conditioning, electric windows, electric mirrors cruise control, exhaust brake Night Heater multifunction, steering wheel, reverse camera, Diff Lock etc. runs and drives well delivery or shipping can be arranged. Please call or Whats,App for further information.

| Product Details |                                                         |
|-----------------|---------------------------------------------------------|
| Category/Type   | Rigids & Tippers                                        |
| Make            | Scania R320                                             |
| Model           | 26t 6X2 Rear Lift Axel Sleeper Cabin Year : 2014 14 Reg |
| Year            | 2014                                                    |
| Hours           | -                                                       |