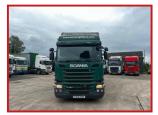

## Scania R320 26t 6X2 Rear Lift Axel Sleeper Cabin Year : 2014 14 Reg

## **£POA**

Year: 2014 14 Reg Scania R320 6X2 26 Tonne Curtainsider Sleeper Cabin with radio/CD player, air-conditioning, electric windows, electric mirrors cruise control, exhaust brake Night Heater multifunction, steering wheel, reverse camera, Diff Lock etc. runs and drives well delivery or shipping can be arranged. Please call or Whats,App for further information.

| Product Details |                                                         |
|-----------------|---------------------------------------------------------|
| Category/Type   | Rigids & Tippers                                        |
| Make            | Scania R320                                             |
| Model           | 26t 6X2 Rear Lift Axel Sleeper Cabin Year : 2014 14 Reg |
| Year            | 2014                                                    |
| Hours           | -                                                       |