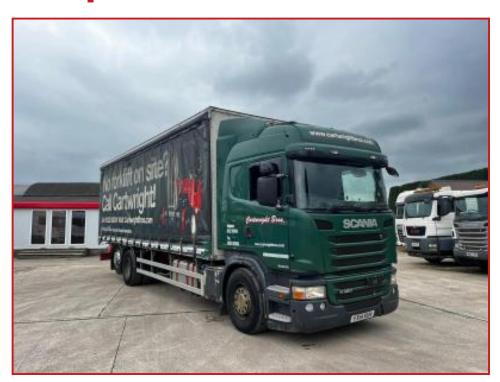

## Scania R320 26t 6X2 Rear Lift Axel Sleeper Cabin Year : 2014 14 Reg

## **£POA**

Year: 2014 14 Reg Scania R320 6X2 26 Tonne Curtainsider Sleeper Cabin with radio/CD player, air-conditioning, electric windows, electric mirrors cruise control, exhaust brake Night Heater multifunction, steering wheel, reverse camera, Diff Lock etc. runs and drives well delivery or shipping can be arranged. Please call or Whats,App for further information.

| Product Details |                                                         |
|-----------------|---------------------------------------------------------|
| Category/Type   | Rigids & Tippers                                        |
| Make            | Scania R320                                             |
| Model           | 26t 6X2 Rear Lift Axel Sleeper Cabin Year : 2014 14 Reg |
| Year            | 2014                                                    |
| Hours           | -                                                       |