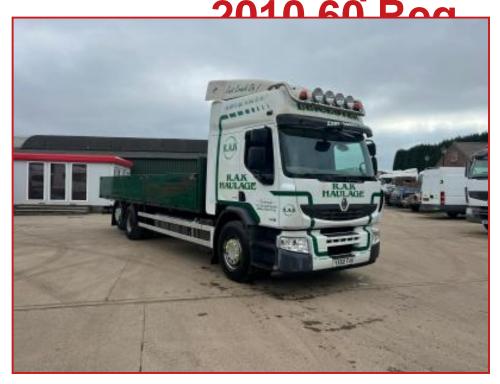

## CV Commercials

Renalt Premium 380 Dxi 26T 6X2
Rear Lift Axel Sleeper Cabin Year:

## **£POA**

Year: 2010 60 Reg Renault Premium 26 Tone Sleeper Cabin Electric windows electric mirrors radio/cd player air-conditioning sunroof Cruise control exhaust brake Night Heater light bars tool lockers etc. Triple drop side body Rear Lift Axel truck in excellent condition inside and out for age runs and drives well straight from work delivery or shipping can be arranged please call or Whats,App for further information

| Product Details |                                                         |
|-----------------|---------------------------------------------------------|
| Category/Type   | Rigids & Tippers                                        |
| Make            | Renalt Premium 380 Dxi                                  |
| Model           | 26T 6X2 Rear Lift Axel Sleeper Cabin Year : 2010 60 Reg |
| Year            | 2010                                                    |
| Hours           | -                                                       |