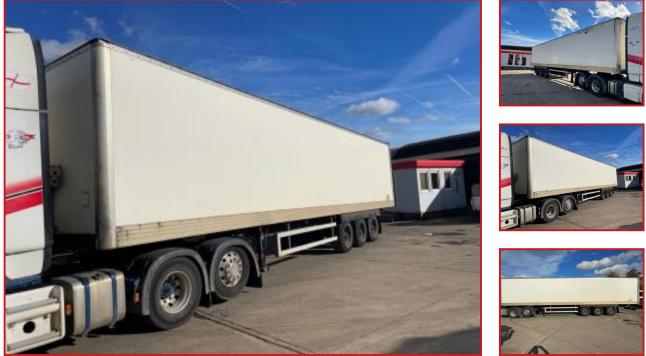

## **£POA**

Year 2010 Montracon Tri Axle Box Trailer, 4m Height, 13.6m Length. BPW Axles, Drum Brakes, Barn Doors, Full Chassis. 12 Months MOT. Straight Trailer, Ready for work. Delivery or Shipping can be arranged. Please call or WhatsApp for further information