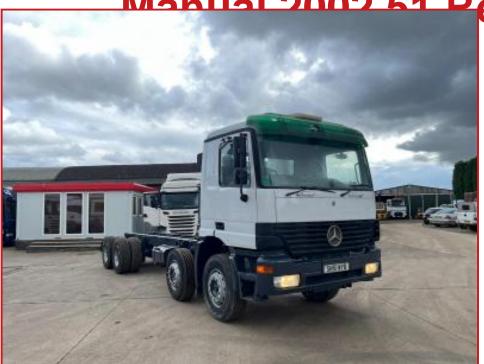

## Mercedes actros 3235 8x4 Hub-Reduction Axels 16 Speed

## **£POA**

Year: 2002 Mercedes Actros 3235 8X4 Chassis Cab Day Cabin 16 Speed Manual Gearbox Double Diff Hub Reduction axles V6 turbo engine 80% tires all around truck runs well only 334,763 kms From new straight truck all round for age delivery or shipping can be arranged please call for further information